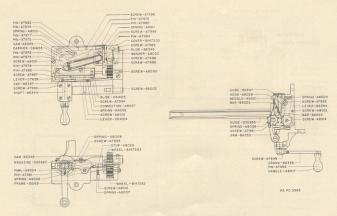

RA PD 71460

Figure 7—Accessories for Gun, Machine, Cal..30, Browning, M1917 and M1917A1

I

Figure 8-Accessories for Gun, Machine, Cal..30, Browning, M1917 and M1917A1

PLATE NO. 14 - Browning Belt Filling Machine, M1918