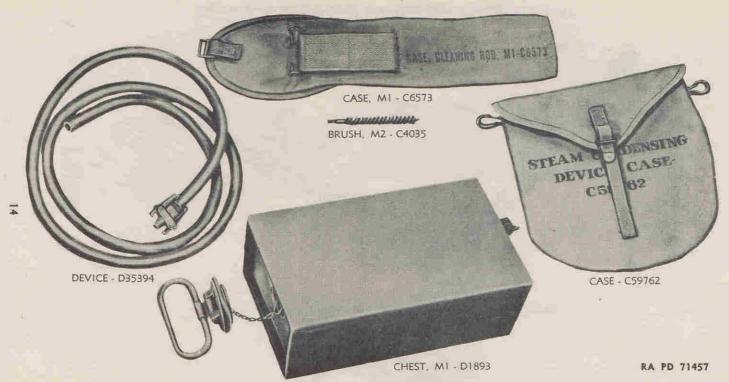

## ORGANIZATIONAL EQUIPMENT

|                                           |          |   |                   | GUN ACCESSORIES                                                                                                      |         |
|-------------------------------------------|----------|---|-------------------|----------------------------------------------------------------------------------------------------------------------|---------|
|                                           |          |   |                   | Quantities are per Gun, unless otherwise indicated                                                                   |         |
| T-5 W A005 06 00020                       |          | 5 | C3951<br>TM 23-55 | (M) BELT, ammunition, cal30, M1917 (250 rds.) 5 BOOK, Field Manual 23-55, Browning, Machine Gun, cal30, M1917 Note 2 | \$1.81P |
| T-5 T005 90 29010                         |          | 4 | D44070            | (M) BOX, ammunition, M1 (empty) (Note 3)                                                                             |         |
| M-3 W M003 01 01930                       |          | 7 | B108828           | (M) BRUSH, chamber cleaning, M6 1                                                                                    | .06P    |
| M-3 M003 01 02020 3<br>A-19 M003 01 02480 | 38-B-992 | 3 | C4035<br>B147310  | (M) BRUSH, cleaning, cal30, M2. CAN, tubular (¾ in. diam. x 2½ in., w/screw-                                         | .05P    |
| M-3 W M003 01 03160 2                     | 24-C-534 | 3 | C6573             | (M) CASE, cleaning rod, cal30, M1                                                                                    | 1.01    |
| W A005 06 00040                           |          | 3 | C59762            | CASE, steam condensing device, cal30                                                                                 | 1.18    |
| A-19 W A019 01 00530                      |          |   | D35395            | CHEST, packing, Browning belt filling machine Note 4                                                                 | 3.59P   |
| M-8 W A005 01 00571                       |          | 8 | D28243            | CHEST, steel, M5 (STAX1B modified) (accessory                                                                        | 2.37P   |
| W A005 06 00085                           |          | 3 | D1893             | and spare parts) 1 (M) CHEST, water, M1 2                                                                            | 12.90   |
| W A005 06 00130                           |          |   | D30780            | COVER, machine gun, M7.                                                                                              | 4.90    |
| A-19   A019 01 00640                      |          |   | D30674            | COVER, spare barrel, M9.                                                                                             | .67     |

# ORGANIZATIONAL EQUIPMENT (Cont'd)

| NOTE<br>SYMBOL                                                                   | ITEM<br>STOCK NO.                                                                                                                                                      | FEDERAL<br>STOCK NO.                                                                                          | FIGURE<br>NO.                                       | PIECE MARK<br>OR<br>DRAWING NO.                                                                                                                        | NOMENCLATURE<br>Col. 6                                                                                                                                                                                                                                                                                                                                                                                                                                                                                                                                 | BASIS<br>OF<br>ISSUE                                                                                                                                                                                                                                                                                                                                                                                                                                                                                                                                                                                                                                                                                                                                                                                                                                                                                                                                                                                                                                                                                                                                                                                                                                                                                                                                                                                                                                                                                                                                                                                                                                                                                                                                                                                                                                                                                                                                                                                                                                                                                                        | UNIT<br>PRICE<br>Col. 8                        |
|----------------------------------------------------------------------------------|------------------------------------------------------------------------------------------------------------------------------------------------------------------------|---------------------------------------------------------------------------------------------------------------|-----------------------------------------------------|--------------------------------------------------------------------------------------------------------------------------------------------------------|--------------------------------------------------------------------------------------------------------------------------------------------------------------------------------------------------------------------------------------------------------------------------------------------------------------------------------------------------------------------------------------------------------------------------------------------------------------------------------------------------------------------------------------------------------|-----------------------------------------------------------------------------------------------------------------------------------------------------------------------------------------------------------------------------------------------------------------------------------------------------------------------------------------------------------------------------------------------------------------------------------------------------------------------------------------------------------------------------------------------------------------------------------------------------------------------------------------------------------------------------------------------------------------------------------------------------------------------------------------------------------------------------------------------------------------------------------------------------------------------------------------------------------------------------------------------------------------------------------------------------------------------------------------------------------------------------------------------------------------------------------------------------------------------------------------------------------------------------------------------------------------------------------------------------------------------------------------------------------------------------------------------------------------------------------------------------------------------------------------------------------------------------------------------------------------------------------------------------------------------------------------------------------------------------------------------------------------------------------------------------------------------------------------------------------------------------------------------------------------------------------------------------------------------------------------------------------------------------------------------------------------------------------------------------------------------------|------------------------------------------------|
| A-19<br>W<br>A-19 W<br>A-19 W<br>A-19<br>J-2 W<br>J-4 W<br>J-4 W<br>J-4 W<br>M-3 | A005 06 00150<br>M003 01 04590<br>A019 01 00820<br>A005 06 00240<br>A019 01 01240<br>M003 01 10060<br>J002 02 40130<br>J004 01 02500<br>J004 01 02550<br>M003 01 12690 | 41-E-557-200<br>41-P-1992-6<br>41-P-3560<br>41-P-3562<br>41-P-3563<br>41-R-2330-975<br>41-R-2567<br>41-R-2564 | 3<br>6<br>7<br>5<br>7<br>6<br>8<br>8<br>8<br>7<br>7 | D35394<br>C59696<br>C3854<br>D1804<br>D1262<br>C59736<br>THBX1A<br>TCFX2F<br>TCFX2H<br>TCFX2K<br>B174001<br>D8237<br>D8398<br>D7349<br>D7389<br>C68334 | GUN ACCESSORIES (Cont'd)  (M) DEVICE, steam condensing ENVELOPE, spare parts, M1  (M) EXTRACTOR, ruptured cartridge, Mk. IV  (M) HIDER, flash, M1923 MACHINE, belt filling, Browning, M1918  (M) OILER, rectangular, 12 oz., w/cap and chain PLIERS, side-cutt., paral-jaw., 6 in. PUNCH, drive pin, 0.08 x ¾ pt. PUNCH, drive pin, 0.12 in. pt. PUNCH, drive pin, 0.18 in. pt. REFLECTOR, barrel, cal.30  (M) ROD, cleaning, jointed, cal.30, M1 ROD, cleaning, cal.30, M2A1  (M) ROLL, spare parts, M13 ROLL, tool, M12  (M) WRENCH, combination, M6 | Note : 1   Note : 1 | 1.8<br>.2<br>.2<br>.2<br>.2<br>.2<br>.1<br>1.2 |
| A-19 W<br>A-19 W<br>A-19 W<br>A-19 W<br>A-19 W                                   | A005 06 00155<br>A005 06 00290                                                                                                                                         |                                                                                                               | 6                                                   | C73157<br>D7513<br>D37915<br>A165441<br>A163925                                                                                                        | Quantities are per Mount  (M) BAG, tool COVER, cradle, M1  (M) ELEVATOR, gun, cal30 (Note 3)  (M) WRENCH, combination, M5  (M) WRENCH, elevating mechanism, M8                                                                                                                                                                                                                                                                                                                                                                                         | 1                                                                                                                                                                                                                                                                                                                                                                                                                                                                                                                                                                                                                                                                                                                                                                                                                                                                                                                                                                                                                                                                                                                                                                                                                                                                                                                                                                                                                                                                                                                                                                                                                                                                                                                                                                                                                                                                                                                                                                                                                                                                                                                           |                                                |