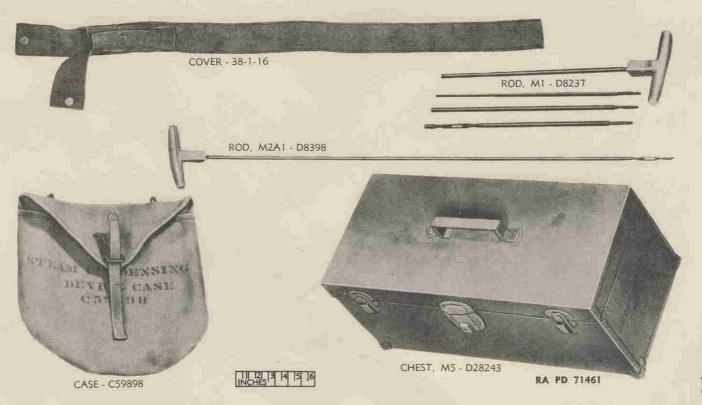

ROLL, M13 - D7349

ROLL, M12 - D7389

OILER - C59736

INCHES

3

2

BRUSH, M6 - B108828

HIDER, M1923 - D1804

RA PD 71460

Figure 7—Accessories for Gun, Machine, Cal..30, Browning, M1917 and M1917A1

I

Figure 8-Accessories for Gun, Machine, Cal..30, Browning, M1917 and M1917A1

PLATE NO. 14 - Browning Belt Filling Machine, M1918