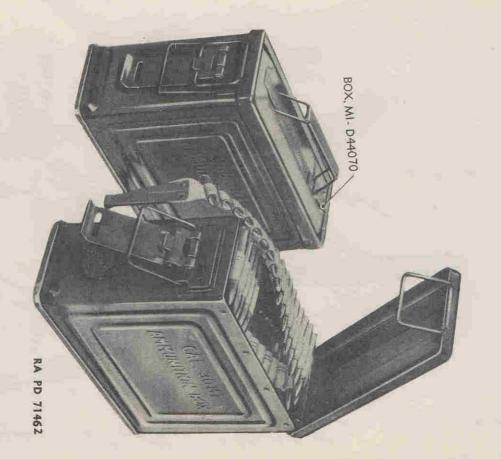

## ORGANIZATIONAL EQUIPMENT

|                                           |          |   |                   | GUN ACCESSORIES                                                                                                      |         |
|-------------------------------------------|----------|---|-------------------|----------------------------------------------------------------------------------------------------------------------|---------|
|                                           |          |   |                   | Quantities are per Gun, unless otherwise indicated                                                                   |         |
| T-5 W A005 06 00020                       |          | 5 | C3951<br>TM 23-55 | (M) BELT, ammunition, cal30, M1917 (250 rds.) 5 BOOK, Field Manual 23-55, Browning, Machine Gun, cal30, M1917 Note 2 | \$1.81P |
| T-5 T005 90 29010                         |          | 4 | D44070            | (M) BOX, ammunition, M1 (empty) (Note 3)                                                                             |         |
| M-3 W M003 01 01930                       |          | 7 | B108828           | (M) BRUSH, chamber cleaning, M6 1                                                                                    | .06P    |
| M-3 M003 01 02020 3<br>A-19 M003 01 02480 | 38-B-992 | 3 | C4035<br>B147310  | (M) BRUSH, cleaning, cal30, M2. CAN, tubular (¾ in. diam. x 2½ in., w/screw-                                         | .05P    |
| M-3 W M003 01 03160 2                     | 24-C-534 | 3 | C6573             | (M) CASE, cleaning rod, cal30, M1                                                                                    | 1.01    |
| W A005 06 00040                           |          | 3 | C59762            | CASE, steam condensing device, cal30                                                                                 | 1.18    |
| A-19 W A019 01 00530                      |          |   | D35395            | CHEST, packing, Browning belt filling machine Note 4                                                                 | 3.59P   |
| M-8 W A005 01 00571                       |          | 8 | D28243            | CHEST, steel, M5 (STAX1B modified) (accessory                                                                        | 2.37P   |
| W A005 06 00085                           |          | 3 | D1893             | and spare parts) 1 (M) CHEST, water, M1 2                                                                            | 12.90   |
| W A005 06 00130                           |          |   | D30780            | COVER, machine gun, M7.                                                                                              | 4.90    |
| A-19   A019 01 00640                      |          |   | D30674            | COVER, spare barrel, M9.                                                                                             | .67     |